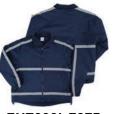

**NOTE:** Managers are permitted to wear their own dress shirt.

**Shirts** 

ENT400I-1524 Men's Cut L/S Poplin Shirt

ENT400I-1544 Women's Cut L/S Poplin Shirt

ENT400I-1284 Women's Cut Scoop-Neck Blouse

ENT400I-2124 Men's Cut L/S **Dress Shirts** 

### **CUSTOMER SERVICE AND CUSTOMER EXPERIENCE REPRESENTATIVE**

ENT400I-1524/ ENT200I-1542 Men's Cut L/S Poplin Shirt

L/S Poplin Shirt

ENT400I-1284 Women's Cut

Men's Cut L/S **Dress Shirts** 

Women's Cut L/S Dress Shirts