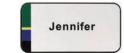

#### Nametags:

A current company-issued nametag, with the correct employee name and brand, is to be worn on the outermost garment by all Managers, Rental Agents, Bus Drivers, Return Agents, Greeters, Exit Booth Agents, and any other employee with customer contact.

- · Nametag for hourly personnel should show only the employee's first name.
- Nametag for management personnel has the option to use first name only or first and last name with "Manager" on the badge.
- Trainee name pins should be ordered and kept on hand for new hires. The nametag should be positioned on the wearer's left front.

Jennifer

ETS500I-21168

Magnet Back