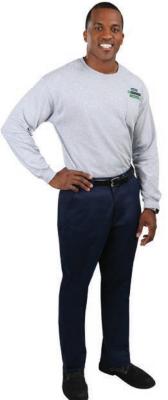

#### **NEWLY-HIRED EMPLOYEES**

All new hires must wear "trainee" nametags until a nametag with their name is received.

New inside customer service/customer experience representative employees are required to wear their own black, grey, or navy blue slacks or skirt (no denim) as well as a white oxford or button-down dress shirt. New outside customer service/customer experience representative employees are required to wear their own black, grey, or navy blue slacks or shorts as well as a white oxford or button-down dress shirt. All shorts, slacks and skirts must be neatly hemmed. Uniforms should be ordered for new employees between their first and 30th day of employment.